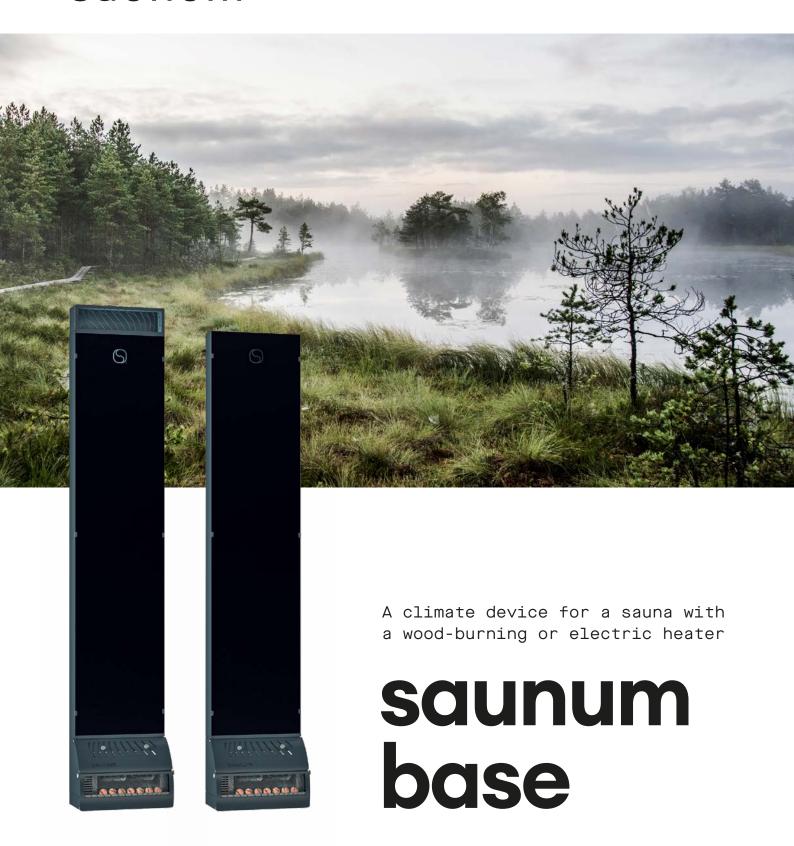

### saunum

Saunum Base solves the main problems of modern steam saunas that use classic wood-burning or electric heaters, such as temperature stratification, brief yet scorching steam, and low breathability. The unique Saunum Base sauna climate device, which complements the heater, fits in every sauna, ensuring a more even temperature with a softer and more airy steam. Himalayan salt balls and the unique features of the device make each sauna a relaxing spa experience.

A climate device for a sauna with a wood-burning or electric heater

# saunum base

Saunum Base sauna climate devices enable a balanced sauna steam and are designed with a wide range of colours and installation options. Install the climate device on the wall, recessed into the wall or behind the wall. It is very easy to control the climate device with the touch switch.