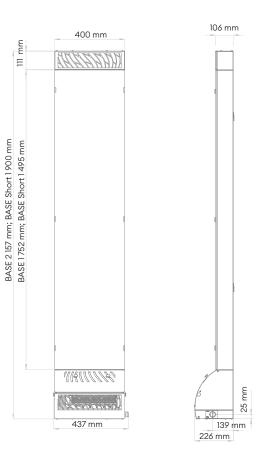

### saunum base, saunum base short

A sauna climate device that could be installed on the wall or recessed into the wall

| Included                                              | Climate device, salt balls 7 pcs, turn switch                                                                                                                                                                              |
|-------------------------------------------------------|----------------------------------------------------------------------------------------------------------------------------------------------------------------------------------------------------------------------------|
| Sauna climate device                                  | 3 speed levels, vent adjustment                                                                                                                                                                                            |
| Colour selection of the housing                       | Anthracite grey                                                                                                                                                                                                            |
| Colour selection of the glass                         | Black, patterned                                                                                                                                                                                                           |
| LED colours                                           | Only on patterned glass – blue, red, white                                                                                                                                                                                 |
| Power, supply voltage                                 | 60 W/75 W with LED lighting, 230 V - 50/60 Hz                                                                                                                                                                              |
| Safety distance                                       | Safety distance from the heater, according to the instructions for the particular heater. There must be no objects in front of the climate device and your feet, and other body parts, must not be kept closer than 50 cm. |
| Height of the device                                  | Saunum Base 1752 mm / Saunum Base Short 1495 mm                                                                                                                                                                            |
| Height of the device together with protective grille* | Saunum Base 2157 mm / Saunum Base Short 1900 mm                                                                                                                                                                            |
| Depth and width of the device                         | 226 x 437 mm                                                                                                                                                                                                               |
| Weight of the device                                  | 30 kg                                                                                                                                                                                                                      |