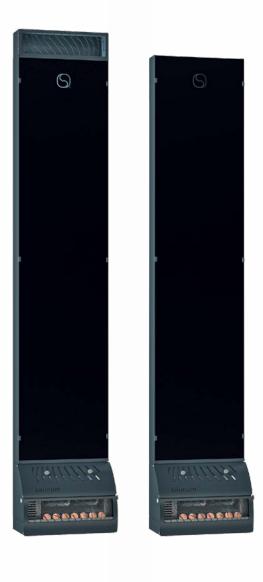

# saunum base

Saunum Base sauna climate devices enable a balanced sauna steam and are designed with a wide range of colours and installation options. Install the climate device on the wall, recessed into the wall or behind the wall. It is very easy to control the climate device with the touch switch.

### saunum base, saunum base short

A sauna climate device that could be installed on the wall or recessed into the wall

| Included                                              | Climate device, salt balls 7 pcs, turn switch                                                                                                                                                                              |
|-------------------------------------------------------|----------------------------------------------------------------------------------------------------------------------------------------------------------------------------------------------------------------------------|
| Sauna climate device                                  | 3 speed levels, vent adjustment                                                                                                                                                                                            |
| Colour selection of the housing                       | Anthracite grey                                                                                                                                                                                                            |
| Colour selection of the glass                         | Black, patterned                                                                                                                                                                                                           |
| LED colours                                           | Only on patterned glass – blue, red, white                                                                                                                                                                                 |
| Power, supply voltage                                 | 60 W/75 W with LED lighting, 230 V - 50/60 Hz                                                                                                                                                                              |
| Safety distance                                       | Safety distance from the heater, according to the instructions for the particular heater. There must be no objects in front of the climate device and your feet, and other body parts, must not be kept closer than 50 cm. |
| Height of the device                                  | Saunum Base 1752 mm / Saunum Base Short 1495 mm                                                                                                                                                                            |
| Height of the device together with protective grille* | Saunum Base 2157 mm / Saunum Base Short 1900 mm                                                                                                                                                                            |
| Depth and width of the device                         | 226 x 437 mm                                                                                                                                                                                                               |
| Weight of the device                                  | 30 kg                                                                                                                                                                                                                      |