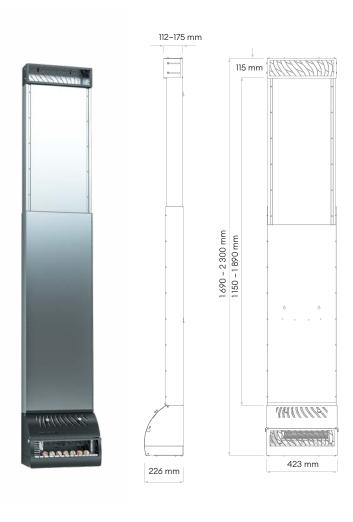

### saunum base, saunum base short

A sauna climate device that could be installed on the wall or recessed into the wall

| Included                                              | Climate device, salt balls 7 pcs, turn switch                                                                                                                                                                              |
|-------------------------------------------------------|----------------------------------------------------------------------------------------------------------------------------------------------------------------------------------------------------------------------------|
| Sauna climate device                                  | 3 speed levels, vent adjustment                                                                                                                                                                                            |
| Colour selection of the housing                       | Anthracite grey                                                                                                                                                                                                            |
| Colour selection of the glass                         | Black, patterned                                                                                                                                                                                                           |
| LED colours                                           | Only on patterned glass – blue, red, white                                                                                                                                                                                 |
| Power, supply voltage                                 | 60 W/75 W with LED lighting, 230 V - 50/60 Hz                                                                                                                                                                              |
| Safety distance                                       | Safety distance from the heater, according to the instructions for the particular heater. There must be no objects in front of the climate device and your feet, and other body parts, must not be kept closer than 50 cm. |
| Height of the device                                  | Saunum Base 1752 mm / Saunum Base Short 1495 mm                                                                                                                                                                            |
| Height of the device together with protective grille* | Saunum Base 2157 mm / Saunum Base Short 1900 mm                                                                                                                                                                            |
| Depth and width of the device                         | 226 x 437 mm                                                                                                                                                                                                               |
| Weight of the device                                  | 30 kg                                                                                                                                                                                                                      |

<sup>\*</sup> The protective grille must be used if the device is recessed into the wall.

### saunum base s

A sauna climate device that could be installed behind the wall

| Included                      | Climate device, salt balls 7 pcs, touch switch (black or white), protective grille                                                                                                                                         |
|-------------------------------|----------------------------------------------------------------------------------------------------------------------------------------------------------------------------------------------------------------------------|
| Sauna climate device          | 3 speed levels, vent adjustment                                                                                                                                                                                            |
| Colour of the housing         | Visible parts anthracite grey                                                                                                                                                                                              |
| Power, supply voltage         | 60 W, 230 V – 50/60 Hz                                                                                                                                                                                                     |
| Safety distance               | Safety distance from the heater, according to the instructions for the particular heater. There must be no objects in front of the climate device and your feet, and other body parts, must not be kept closer than 50 cm. |
| Height of the device          | Adjustable 1690–2300 mm                                                                                                                                                                                                    |
| Depth and width of the device | 226 x 423 mm                                                                                                                                                                                                               |
| Weight of the device          | 30 kg                                                                                                                                                                                                                      |