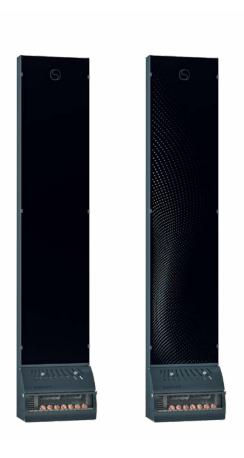

### saunum base, saunum base short

A sauna climate device that could be installed on the wall or recessed into the wall

| Included                                              | Climate device, salt balls 7 pcs, turn switch                                                                                                                                                                              |
|-------------------------------------------------------|----------------------------------------------------------------------------------------------------------------------------------------------------------------------------------------------------------------------------|
| Sauna climate device                                  | 3 speed levels, vent adjustment                                                                                                                                                                                            |
| Colour selection of the housing                       | Anthracite grey                                                                                                                                                                                                            |
| Colour selection of the glass                         | Black, patterned                                                                                                                                                                                                           |
| LED colours                                           | Only on patterned glass – blue, red, white                                                                                                                                                                                 |
| Power, supply voltage                                 | 60 W/75 W with LED lighting, 230 V - 50/60 Hz                                                                                                                                                                              |
| Safety distance                                       | Safety distance from the heater, according to the instructions for the particular heater. There must be no objects in front of the climate device and your feet, and other body parts, must not be kept closer than 50 cm. |
| Height of the device                                  | Saunum Base 1752 mm / Saunum Base Short 1495 mm                                                                                                                                                                            |
| Height of the device together with protective grille* | Saunum Base 2157 mm / Saunum Base Short 1900 mm                                                                                                                                                                            |
| Depth and width of the device                         | 226 x 437 mm                                                                                                                                                                                                               |
| Weight of the device                                  | 30 kg                                                                                                                                                                                                                      |